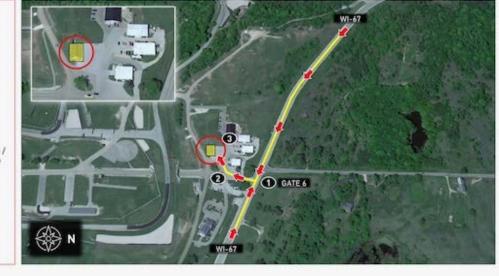

|         |                 | GTP           |                          | LN                                    | LMP2                                                            |                                        | GTD                                     |                                              |                                                |
|---------|-----------------|---------------|--------------------------|---------------------------------------|-----------------------------------------------------------------|----------------------------------------|-----------------------------------------|----------------------------------------------|------------------------------------------------|
|         |                 | Event Allocat | ion Qualify              | ving / Race                           | Event Allocation                                                | Qualifying / Race                      | Event Allocation                        | Event Allocation                             |                                                |
|         |                 | 6 sets        |                          | sets                                  | 6 sets                                                          | 3 sets                                 | 6 sets                                  | 6 sets                                       |                                                |
|         |                 | Hard          |                          | Hard                                  | Hard 857E/858E                                                  | Hard 857E/858E                         | Pilot Sport Pro <sup>GT</sup> H1        | Pilot Sport Pro <sup>GT</sup> H1             |                                                |
| 12.13 - | Minimum Drive-  | Time:         | GTP/GTD                  | PRO:                                  | Ten (10) minutes                                                |                                        |                                         |                                              |                                                |
| 12.13 - | Minimum Drive-  | Time:         | LMP2:                    |                                       | Sixty (60) minute                                               | S                                      |                                         |                                              |                                                |
| 12.13 - | Minimum Drive-  | Time:         | GTD:                     |                                       | Forty-Five (45) m                                               | inutes                                 |                                         |                                              |                                                |
| 12.14 - | Maximum Drive   | -Time:        | LMP2:                    |                                       | One Hour and Fo                                                 | orty (1:40) minute                     | s                                       |                                              |                                                |
| 12.14 - | Maximum Drive   | -Time:        | GTD:                     |                                       | One Hour and Fit                                                | ity-Five (1:55) mi                     | nutes                                   |                                              |                                                |
| 12.15 - | Trueman/Akin D  | rive-Time:    | LMP2:                    |                                       | Sixty (60) minute                                               | S                                      |                                         |                                              |                                                |
| 12.15 - | Trueman/Akin D  | rive-Time:    | GTD:                     |                                       | Forty-Five (45) m                                               | inutes                                 |                                         |                                              |                                                |
| 19 -    | Event Logistics | :             | Teams and<br>end of load | d transpor<br>d-in day o<br>e. Delaye | rters late and/or ne<br>r the following day<br>ed Teams must co | ot prepared for pr<br>and be subject t | rompt load-in at s<br>to Paddock locati | pecified time shall<br>on reassignment w     |                                                |
|         | Pre-Staging     | :             | Gate 6 off               | State Rd.                             |                                                                 | proceed to gras                        | sy area to the we                       | ) am. Please do no<br>st of the registration | t arrive prior. Enter at<br>n building. Teams  |
|         | Staging (GT     | P):           | Transporte               | ers must b                            |                                                                 | rea no later than                      | one (1) hour prio                       |                                              | tion building.<br>load-in time of 4:00         |
|         | Load-In (GT     | P):           |                          | eduled loa                            |                                                                 |                                        |                                         |                                              | ty (30) minutes prior<br>roper credentials for |
|         | SANCTIONEL      | BY            |                          |                                       |                                                                 |                                        |                                         | f @IMSA                                      | @IMSA_Racing                                   |