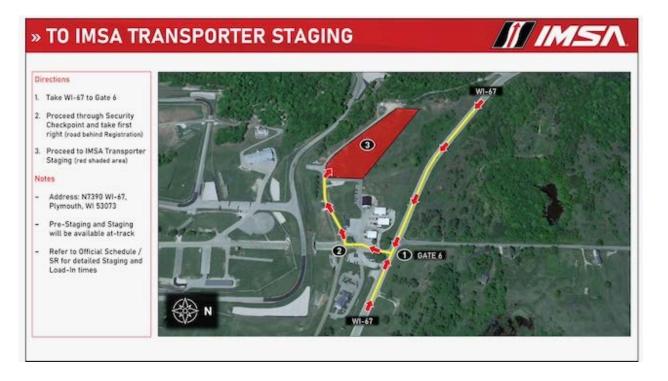

|         |                 | GTP           |                          | LN                                    | LMP2                                                            |                                        | GTD                                     |                                              |                                                |
|---------|-----------------|---------------|--------------------------|---------------------------------------|-----------------------------------------------------------------|----------------------------------------|-----------------------------------------|----------------------------------------------|------------------------------------------------|
|         |                 | Event Allocat | ion Qualify              | ving / Race                           | Event Allocation                                                | Qualifying / Race                      | Event Allocation                        | Event Allocation                             |                                                |
|         |                 | 6 sets        |                          | sets                                  | 6 sets                                                          | 3 sets                                 | 6 sets                                  | 6 sets                                       |                                                |
|         |                 | Hard          |                          | Hard                                  | Hard 857E/858E                                                  | Hard 857E/858E                         | Pilot Sport Pro <sup>GT</sup> H1        | Pilot Sport Pro <sup>GT</sup> H1             |                                                |
| 12.13 - | Minimum Drive-  | Time:         | GTP/GTD                  | PRO:                                  | Ten (10) minutes                                                |                                        |                                         |                                              |                                                |
| 12.13 - | Minimum Drive-  | Time:         | LMP2:                    |                                       | Sixty (60) minute                                               | S                                      |                                         |                                              |                                                |
| 12.13 - | Minimum Drive-  | Time:         | GTD:                     |                                       | Forty-Five (45) m                                               | inutes                                 |                                         |                                              |                                                |
| 12.14 - | Maximum Drive   | -Time:        | LMP2:                    |                                       | One Hour and Fo                                                 | orty (1:40) minute                     | s                                       |                                              |                                                |
| 12.14 - | Maximum Drive   | -Time:        | GTD:                     |                                       | One Hour and Fit                                                | ity-Five (1:55) mi                     | nutes                                   |                                              |                                                |
| 12.15 - | Trueman/Akin D  | rive-Time:    | LMP2:                    |                                       | Sixty (60) minute                                               | S                                      |                                         |                                              |                                                |
| 12.15 - | Trueman/Akin D  | rive-Time:    | GTD:                     |                                       | Forty-Five (45) m                                               | inutes                                 |                                         |                                              |                                                |
| 19 -    | Event Logistics | :             | Teams and<br>end of load | d transpor<br>d-in day o<br>e. Delaye | rters late and/or ne<br>r the following day<br>ed Teams must co | ot prepared for pr<br>and be subject t | rompt load-in at s<br>to Paddock locati | pecified time shall<br>on reassignment w     |                                                |
|         | Pre-Staging     | :             | Gate 6 off               | State Rd.                             |                                                                 | proceed to gras                        | sy area to the we                       | ) am. Please do no<br>st of the registration | t arrive prior. Enter at<br>n building. Teams  |
|         | Staging (GT     | P):           | Transporte               | ers must b                            |                                                                 | rea no later than                      | one (1) hour prio                       |                                              | tion building.<br>load-in time of 4:00         |
|         | Load-In (GT     | P):           |                          | eduled loa                            |                                                                 |                                        |                                         |                                              | ty (30) minutes prior<br>roper credentials for |
|         | SANCTIONEL      | BY            |                          |                                       |                                                                 |                                        |                                         | f @IMSA                                      | @IMSA_Racing                                   |

Staging (non-GTP):Staging to enter the Paddock is Thu., Aug. 1 in the grassy area to the west of the registration building.<br/>Transporters must be in the staging area no later than one (1) hour prior to the scheduled load-in time of 2:00<br/>pm on Thu., Aug. 1. All transporters must stage at the designated location.Load-In (non-GTP):Transporter drivers must be at their trucks and monitoring CB channel 40 no later than thirty (30) minutes prior<br/>to the scheduled load-in time of 2:00 pm on Thu., Aug. 1. Transporter drivers must have proper credentials for<br/>Paddock access.Load-Out:Transporters must not move in Paddock until 6:30 pm, Sun., Aug. 4. Any prior movement is subject to penalty.<br/>Transporters are encouraged to depart Sun., Aug. 4 after 6:30 pm. All transporters must vacate the Paddock by<br/>6:00 am., Mon. Aug. 5.