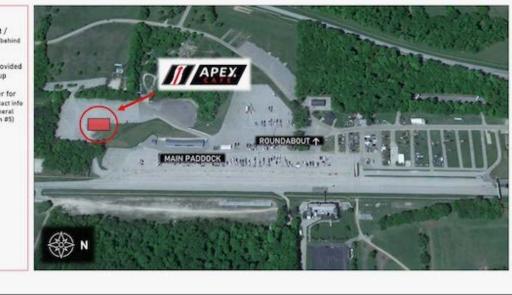

|         |                 | GTP           |                          | LN                                    | LMP2                                                            |                                        | GTD                                     |                                              |                                                |
|---------|-----------------|---------------|--------------------------|---------------------------------------|-----------------------------------------------------------------|----------------------------------------|-----------------------------------------|----------------------------------------------|------------------------------------------------|
|         |                 | Event Allocat | ion Qualify              | ving / Race                           | Event Allocation                                                | Qualifying / Race                      | Event Allocation                        | Event Allocation                             |                                                |
|         |                 | 6 sets        |                          | sets                                  | 6 sets                                                          | 3 sets                                 | 6 sets                                  | 6 sets                                       |                                                |
|         |                 | Hard          |                          | Hard                                  | Hard 857E/858E                                                  | Hard 857E/858E                         | Pilot Sport Pro <sup>GT</sup> H1        | Pilot Sport Pro <sup>GT</sup> H1             |                                                |
| 12.13 - | Minimum Drive-  | Time:         | GTP/GTD                  | PRO:                                  | Ten (10) minutes                                                |                                        |                                         |                                              |                                                |
| 12.13 - | Minimum Drive-  | Time:         | LMP2:                    |                                       | Sixty (60) minute                                               | S                                      |                                         |                                              |                                                |
| 12.13 - | Minimum Drive-  | Time:         | GTD:                     |                                       | Forty-Five (45) m                                               | inutes                                 |                                         |                                              |                                                |
| 12.14 - | Maximum Drive   | -Time:        | LMP2:                    |                                       | One Hour and Fo                                                 | orty (1:40) minute                     | s                                       |                                              |                                                |
| 12.14 - | Maximum Drive   | -Time:        | GTD:                     |                                       | One Hour and Fit                                                | ity-Five (1:55) mi                     | nutes                                   |                                              |                                                |
| 12.15 - | Trueman/Akin D  | rive-Time:    | LMP2:                    |                                       | Sixty (60) minute                                               | S                                      |                                         |                                              |                                                |
| 12.15 - | Trueman/Akin D  | rive-Time:    | GTD:                     |                                       | Forty-Five (45) m                                               | inutes                                 |                                         |                                              |                                                |
| 19 -    | Event Logistics | :             | Teams and<br>end of load | d transpor<br>d-in day o<br>e. Delaye | rters late and/or ne<br>r the following day<br>ed Teams must co | ot prepared for pr<br>and be subject t | rompt load-in at s<br>to Paddock locati | pecified time shall<br>on reassignment w     |                                                |
|         | Pre-Staging     | :             | Gate 6 off               | State Rd.                             |                                                                 | proceed to gras                        | sy area to the we                       | ) am. Please do no<br>st of the registration | t arrive prior. Enter at<br>n building. Teams  |
|         | Staging (GT     | P):           | Transporte               | ers must b                            |                                                                 | rea no later than                      | one (1) hour prio                       |                                              | tion building.<br>load-in time of 4:00         |
|         | Load-In (GT     | P):           |                          | eduled loa                            |                                                                 |                                        |                                         |                                              | ty (30) minutes prior<br>roper credentials for |
|         | SANCTIONEL      | BY            |                          |                                       |                                                                 |                                        |                                         | f @IMSA                                      | @IMSA_Racing                                   |